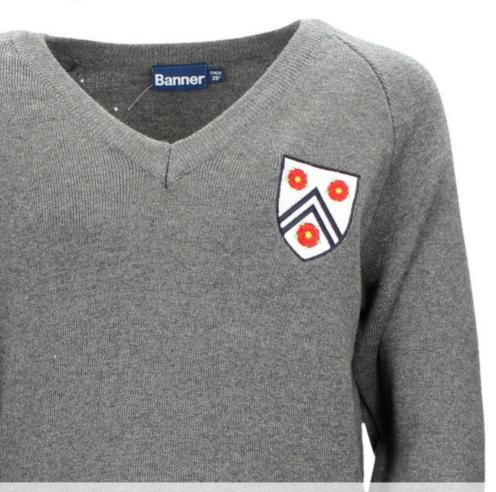

#### **SCHOOL UNIFORM**

- Grey trousers (grey shorts optional in summer)
- Grey v-necked jumper with school crest
- Red roll necked long sleeved shirt (in winter)
- Red short sleeved polo shirt (in summer)
- · Grey socks
- Navy duffle coat or dark blue insulated coat/anorak with hood
- Navy blue waterproof jacket (cagoule) with hood
- · Black leather shoes
- N.C.S. Book bag
- Drawstring sports bag
- Art apron (Velcro fastening)

Grey v-neck sweater with school crest

Red long-sleeve rollneck shirt (winter)

Red short-sleeve polo shirt (summer)

Art apron (velcro fastening)

Long grey trousers

Grey shorts (optional for summer)

N.C.S. book bag