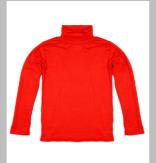

#### **SCHOOL UNIFORM**

- Grey trousers (grey shorts optional in summer)
- Grey v-necked jumper with school crest
- Red roll necked long sleeved shirt (in winter)
- Red short sleeved polo shirt (in summer)
- · Grey socks
- Navy duffle coat or dark blue insulated coat/anorak with hood
- Navy blue waterproof jacket (cagoule) with hood
- · Black leather shoes
- N.C.S. Book bag
- Drawstring sports bag
- Art apron (Velcro fastening)

Grey v-neck sweater with school crest

Red long-sleeve rollneck shirt (winter)

Red short-sleeve polo shirt (summer)

Art apron (velcro fastening)

Long grey trousers

Grey shorts (optional for summer)

N.C.S. book bag