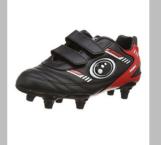

## Michaelmas & Hilary Terms

- Black track bottoms
- Red Fleece Top
- Fully reversible black/red rugby shirt
- Black shorts
- · Red football socks with black top
- Trainers or gym shoes
- Football boots (velcro, if possible)
- Shinpads
- Boot Bag

Trainers or gym shoes

Fully reversible black/red rugby shirt

Red fleece

Black track bottoms

Red football socks with black top

Black shorts

Trainers or gym shoes

Football boots (velcro if possible)