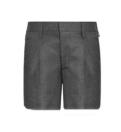

#### **SCHOOL UNIFORM**

- Grey trousers (grey shorts optional in summer)
- Grey v-necked jumper with school crest
- Red roll necked long sleeved shirt (in winter)
- Red short sleeved polo shirt (in summer)
- · Grey socks
- Navy duffle coat or dark blue insulated coat/anorak with hood
- Navy blue waterproof jacket (cagoule) with hood
- · Black leather shoes
- N.C.S. Book bag
- Drawstring sports bag
- Art apron (Velcro fastening)

Grey v-neck sweater with school crest

Red long-sleeve rollneck shirt (winter)

Red short-sleeve polo shirt (summer)

Art apron (velcro fastening)

Long grey trousers

Grey shorts (optional for summer)

N.C.S. book bag