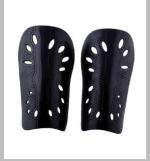

## Michaelmas & Hilary Terms

- Black track bottoms
- Red Fleece Top
- Fully reversible black/red rugby shirt
- Black shorts
- · Red football socks with black top
- Trainers or gym shoes
- Football boots (velcro, if possible)
- Shinpads
- Boot Bag

Trainers or gym shoes

Fully reversible black/red rugby shirt

Red fleece

Black track bottoms

Red football socks with black top

Black shorts

Trainers or gym shoes

Football boots (velcro if possible)

N.C.S. boot bag

Shin pads

White polo shirt

Red fleece

Black track bottoms

White shorts

White sun hat with brim

White sports socks