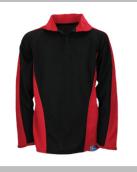

## Michaelmas & Hilary Terms

- Black track bottoms
- Red Fleece Top
- Fully reversible black/red rugby shirt
- Black shorts
- · Red football socks with black top
- Trainers or gym shoes
- Football boots (velcro, if possible)
- Shinpads
- Boot Bag

Trainers or gym shoes

Fully reversible black/red rugby shirt

Red fleece

Black track bottoms

Red football socks with black top

Black shorts

Trainers or gym shoes

Football boots (velcro if possible)