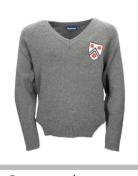

#### **SCHOOL UNIFORM**

- Grey trousers (grey shorts optional in summer)
- Grey v-necked jumper with school crest
- Red roll necked long sleeved shirt (in winter)
- Red short sleeved polo shirt (in summer)
- · Grey socks
- Navy duffle coat or dark blue insulated coat/anorak with hood
- Navy blue waterproof jacket (cagoule) with hood
- · Black leather shoes
- N.C.S. Book bag
- Drawstring sports bag
- Art apron (Velcro fastening)

Grey v-neck sweater with school crest

Red long-sleeve rollneck shirt (winter)

Red short-sleeve polo shirt (summer)

Art apron (velcro fastening)

Long grey trousers

Grey shorts (optional for summer)

N.C.S. book bag