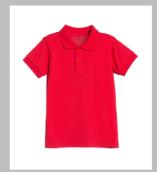

#### **SCHOOL UNIFORM**

- Grey trousers (grey shorts optional in summer)
- Grey v-necked jumper with school crest
- Red roll necked long sleeved shirt (in winter)
- Red short sleeved polo shirt (in summer)
- · Grey socks
- Navy duffle coat or dark blue insulated coat/anorak with hood
- Navy blue waterproof jacket (cagoule) with hood
- · Black leather shoes
- N.C.S. Book bag
- Drawstring sports bag
- Art apron (Velcro fastening)

Grey v-neck sweater with school crest

Red long-sleeve rollneck shirt (winter)

Red short-sleeve polo shirt (summer)

Art apron (velcro fastening)

Long grey trousers

Grey shorts (optional for summer)

N.C.S. book bag