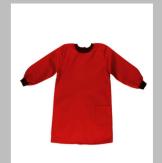

#### **SCHOOL UNIFORM**

- Grey trousers (grey shorts optional in summer)
- Grey v-necked jumper with school crest
- Red roll necked long sleeved shirt (in winter)
- Red short sleeved polo shirt (in summer)
- · Grey socks
- Navy duffle coat or dark blue insulated coat/anorak with hood
- Navy blue waterproof jacket (cagoule) with hood
- · Black leather shoes
- N.C.S. Book bag
- Drawstring sports bag
- Art apron (Velcro fastening)

Grey v-neck sweater with school crest

Red long-sleeve rollneck shirt (winter)

Red short-sleeve polo shirt (summer)

Art apron (velcro fastening)

Long grey trousers

Grey shorts (optional for summer)

N.C.S. book bag