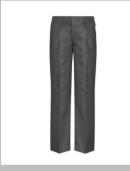

#### **SCHOOL UNIFORM**

- Grey trousers (grey shorts optional in summer)
- Grey v-necked jumper with school crest
- Red roll necked long sleeved shirt (in winter)
- Red short sleeved polo shirt (in summer)
- · Grey socks
- Navy duffle coat or dark blue insulated coat/anorak with hood
- Navy blue waterproof jacket (cagoule) with hood
- · Black leather shoes
- N.C.S. Book bag
- Drawstring sports bag
- Art apron (Velcro fastening)

Grey v-neck sweater with school crest

Red long-sleeve rollneck shirt (winter)

Red short-sleeve polo shirt (summer)

Art apron (velcro fastening)

Long grey trousers

Grey shorts (optional for summer)

N.C.S. book bag