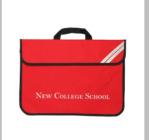

#### **SCHOOL UNIFORM**

- Grey trousers (grey shorts optional in summer)
- Grey v-necked jumper with school crest
- Red roll necked long sleeved shirt (in winter)
- Red short sleeved polo shirt (in summer)
- · Grey socks
- Navy duffle coat or dark blue insulated coat/anorak with hood
- Navy blue waterproof jacket (cagoule) with hood
- · Black leather shoes
- N.C.S. Book bag
- Drawstring sports bag
- Art apron (Velcro fastening)

Grey v-neck sweater with school crest

Red long-sleeve rollneck shirt (winter)

Red short-sleeve polo shirt (summer)

Art apron (velcro fastening)

Long grey trousers

Grey shorts (optional for summer)

N.C.S. book bag